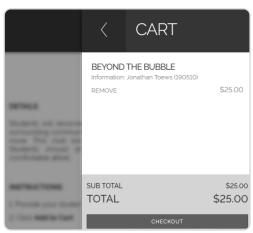

To continue shopping, click anywhere outside of the cart window. If you are ready to complete the transaction, click **Checkout** in the cart window.

Mobile View (below): Click Continue Shopping or outside of the cart popup to continue shopping. Click View in Cart to view selected items and checkout.