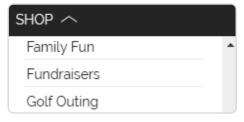

#### Select Web Store Items

- Click **Shop** to browse products by category.
- Select the item you wish to purchase.
- ► Carefully read all item information and instructions.
- Provide the required and applicable information.
- Click **Add to Cart**.