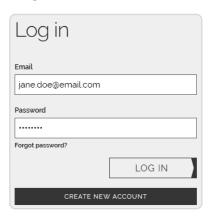

### Log In or Create an Account

Log in or create an account before shopping to expedite your checkout experience. You may click outside the login prompt to proceed to shopping, but must log in or create an account prior to submitting your payment.

- Visit the **RevTrak®** Web Store.
- Existing Web Store customers must provide the **email** and **password** used to make payments in previous visits.

If you do not have a Web Store account, click *Create New Account*. Your account will track all purchases associated with your email and expedite checkout.

Click Log In (existing) or Create Account (new) to begin.