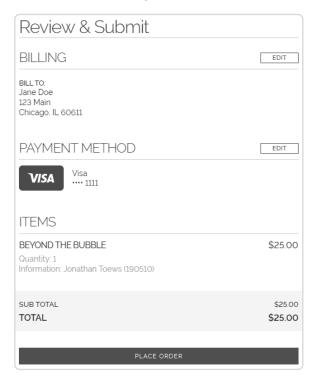

### Review & Verify Cart

Verify all information before placing your order. To exit the cart and continue shopping, click the "x" in the top left.

Add a payment method.

You may save this to your Web Store account. RevTrak adheres to the highest level of PCI Certification to ensure your data's security.

- Verify your billing address. Click **Edit** next to *Billing* or *Payment Method* if an update is needed.
- Review your items.
- Click Place Order.