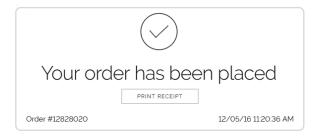

### **View/Print Receipt**

- Review your order confirmation page.
- Print or save your receipt as a PDF.

All receipts are kept on record under your Web Store account. To ensure all purchases can be easily tracked, use the same login credentials for each Web Store order.