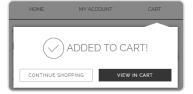

To continue shopping, click anywhere outside of the cart window. If you are ready to complete the transaction, click **Checkout** in the cart window.

Mobile View (below): Click Continue Shopping or outside of the cart popup to continue shopping. Click View in Cart to view selected items and checkout.